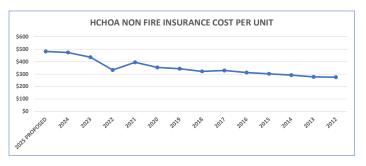

|              |                     |                       |             |             | HAMILTON    | COVE INSUI | RANCE     |           |           |           |           |           |           |           |           |
|--------------|---------------------|-----------------------|-------------|-------------|-------------|------------|-----------|-----------|-----------|-----------|-----------|-----------|-----------|-----------|-----------|
|              |                     | 2025 PROPOSED         | 2024        | 2023        | 2022        | 2021       | 2020      | 2019      | 2018      | 2017      | 2016      | 2015      | 2014      | 2013      | 2012      |
| FIRE INS     |                     |                       |             |             |             |            |           |           |           |           |           |           |           |           |           |
| \$10,000,000 | Primary Property    | \$497,605             | \$523,400   | \$502,764   | \$445,313   | \$222,075  | \$196,224 | \$177,470 | \$173,998 | \$173,998 | \$173,998 | \$168,095 | \$168,095 | \$160,849 | \$132,658 |
|              |                     |                       |             |             |             |            |           |           |           |           |           |           |           |           |           |
|              | Excess Property     | \$206,456             | \$217,203   | \$221,674   | \$209,500   | \$64,782   | \$58,371  | \$53,441  | \$50,943  | \$24,345  | \$24,345  | \$24,345  | \$26,915  | \$64,194  | \$62,500  |
|              |                     |                       |             |             |             |            |           |           |           |           |           |           |           |           |           |
| \$10,000,000 | Excess Property     | \$178,767             | \$177,466   | \$181,772   | \$158,030   | \$63,450   | \$73,155  | \$63,574  |           | \$24,603  | \$24,603  | \$24,603  | \$27,183  |           |           |
| ¢E 000 000   | Excess Property     | \$116.498             | \$116.498   | \$113.918   | \$106.008   | \$52.875   | \$31.500  | \$27.050  | \$45.729  | \$45.729  | \$43.837  | \$40.741  | \$43.837  |           |           |
| 000,000,000  | Excess Property     | 3110, <del>4</del> 36 | 3110,438    | \$113,518   | 3100,008    | 332,673    | 331,300   | \$27,030  | 343,723   | 343,723   | 343,037   | 340,741   | 343,637   |           |           |
| \$5,000,000  | Excess Property     | \$105,180             | \$104,148   | \$94,862    | \$84,600    | \$79,313   | \$24,875  | \$22,156  |           |           |           |           |           |           |           |
|              | . ,                 | · ,                   |             |             |             |            | . ,       |           |           |           |           |           |           |           |           |
| \$10,000,000 | Excess Property     | \$178,466             | \$177,219   | \$167,799   | \$158,645   |            |           |           |           |           |           |           |           |           |           |
|              |                     |                       |             |             |             |            |           |           |           |           |           |           |           |           |           |
| \$35,000,000 | Excess Property     | \$138,629             | \$143,372   | \$129,975   | \$100,388   |            |           |           |           |           |           |           |           |           |           |
|              |                     |                       |             |             |             |            |           |           |           |           |           |           |           |           |           |
|              |                     | \$1,421,601           | \$1,459,306 | \$1,412,764 | \$1,262,483 |            | \$384,125 | ,         | ,         | ,         | \$266,783 | \$257,784 | ,         | ,         | \$195,158 |
|              | INCREASE FROM PY    | -3%                   | 3%          | 12%         | 162%        | 26%        | 12%       | 27%       | 1%        | 1%        | 3%        | -3%       | 18%       | 15%       |           |
|              | FIRE INS PER UNIT   | \$7,684               | \$7,888     | \$7,637     | \$6,824     | \$2,608    | \$2,076   | \$1,858   | \$1,463   | \$1,452   | \$1,442   | \$1,393   | \$1,438   | \$1,216   | \$1,055   |
|              |                     |                       |             |             |             |            |           |           |           |           |           |           |           |           |           |
|              |                     |                       |             |             |             |            |           |           |           |           |           |           |           |           |           |
|              | Auto                | \$12,516              | \$12,584    | \$12,090    | \$12,130    | . , .      | \$12,291  | \$10,066  | \$8,814   | \$8,780   | ,         | \$7,556   | \$7,556   | \$7,556   | \$7,556   |
|              | INCREASE FROM PY    | -1%                   | 4%          | 0%          | -1%         | 0%         | 22%       | 14%       | 0%        | -1%       | 17%       | 0%        | 0%        | 0%        |           |
|              | General Liability   | \$33,946              | \$33,946    | \$34,743    | \$26,193    |            | \$33,018  | \$34,353  | \$33,470  | \$33,470  |           | \$33,100  |           | \$29,595  | \$29,552  |
|              | INCREASE FROM PY    | 0%                    | -2%         | 33%         | -21%        | 1%         | -4%       | 3%        | 0%        | 1%        | 0%        | 6%        | 6%        | 0%        |           |
|              | Umbrella Liability  | \$26,934              | \$26,207    | \$26,748    | \$16,472    |            | \$13,310  | \$11,515  | \$10,559  | \$10,559  |           | \$10,280  |           | \$9,500   | \$9,500   |
|              | INCREASE FROM PY    | 3%                    | -2%         | 62%         | -7%         | 33%        | 16%       | 9%        | 0%        | 0%        | 3%        | 3%        | 5%        | 0%        |           |
|              | D&O                 | \$8,123               | \$7,021     | \$7,021     | \$6,711     | \$7,211    | \$6,711   | \$7,460   | \$6,695   | \$6,712   | \$3,780   | \$3,625   | \$3,625   | \$3,425   | \$3,171   |
|              | INCREASE FROM PY    | 16%                   | 0%          | 5%          | -7%         | 7%         | -10%      | 11%       | 0%        | 78%       | 4%        | 0%        | 6%        | 8%        |           |
|              | TOTAL               | \$1.510.804           | \$1,546,952 | \$1,493,366 | \$1.324.048 | \$555 425  | \$449.454 | \$407.084 | \$330.208 | \$329,649 | \$324.634 | \$313 738 | \$319,928 | \$276.335 | \$245 992 |
|              | INCREASE FROM PY    | -\$36,148             | \$7,887     | \$169,318   | \$768,623   | ,          | \$42,370  | \$76,877  | \$559     | \$5,015   |           | -\$6,190  |           | \$30,343  | ,         |
|              | INCREASE FROM PY    | -2%                   | 1%          | 13%         | 138%        | 24%        | 10%       | 23%       | 0%        | 2%        | 3%        | -2%       | 16%       | 12%       |           |
|              |                     |                       | -,-         | 20/0        | _30/0       |            |           |           | 3,0       | 2,0       | 3,0       |           |           |           |           |
|              | INS OTHER THAN FIRE | \$89,203              | \$87,646    | \$80,602    | \$61,566    | \$72,931   | \$65,329  | \$63,394  | \$59,538  | \$60,974  | \$57,851  | \$55,954  | \$53,898  | \$51,292  | \$50,834  |
|              | OTHER INS PER UNIT  | \$482                 | \$474       | \$436       | \$333       | \$394      | \$353     | \$343     | \$322     | \$330     | \$313     | \$302     | \$291     | \$277     | \$275     |
|              |                     | 2025                  | 2024        | 2023        | 2022        | 2021       | 2020      | 2019      | 2018      | 2017      | 2016      | 2015      | 2014      | 2013      | 2012      |