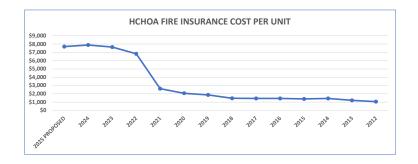

|              |                     |                       |             |             | HAMILTON    | COVE INSUI | RANCE     |           |           |           |           |           |           |           |           |
|--------------|---------------------|-----------------------|-------------|-------------|-------------|------------|-----------|-----------|-----------|-----------|-----------|-----------|-----------|-----------|-----------|
|              |                     | 2025 PROPOSED         | 2024        | 2023        | 2022        | 2021       | 2020      | 2019      | 2018      | 2017      | 2016      | 2015      | 2014      | 2013      | 2012      |
| FIRE INS     |                     |                       |             |             |             |            |           |           |           |           |           |           |           |           |           |
| \$10,000,000 | Primary Property    | \$497,605             | \$523,400   | \$502,764   | \$445,313   | \$222,075  | \$196,224 | \$177,470 | \$173,998 | \$173,998 | \$173,998 | \$168,095 | \$168,095 | \$160,849 | \$132,658 |
|              |                     |                       |             |             |             |            |           |           |           |           |           |           |           |           |           |
|              | Excess Property     | \$206,456             | \$217,203   | \$221,674   | \$209,500   | \$64,782   | \$58,371  | \$53,441  | \$50,943  | \$24,345  | \$24,345  | \$24,345  | \$26,915  | \$64,194  | \$62,500  |
|              |                     |                       |             |             |             |            |           |           |           |           |           |           |           |           |           |
| \$10,000,000 | Excess Property     | \$178,767             | \$177,466   | \$181,772   | \$158,030   | \$63,450   | \$73,155  | \$63,574  |           | \$24,603  | \$24,603  | \$24,603  | \$27,183  |           |           |
| ¢E 000 000   | Excess Property     | \$116.498             | \$116.498   | \$113.918   | \$106.008   | \$52.875   | \$31.500  | \$27.050  | \$45.729  | \$45.729  | \$43.837  | \$40.741  | \$43.837  |           |           |
| 000,000,000  | Excess Property     | 3110, <del>4</del> 36 | 3110,438    | \$113,518   | 3100,008    | 332,673    | 331,300   | \$27,030  | 343,723   | 343,723   | 343,037   | 340,741   | 343,637   |           |           |
| \$5,000,000  | Excess Property     | \$105,180             | \$104,148   | \$94,862    | \$84,600    | \$79,313   | \$24,875  | \$22,156  |           |           |           |           |           |           |           |
|              | . ,                 | · ,                   |             |             |             |            | . ,       |           |           |           |           |           |           |           |           |
| \$10,000,000 | Excess Property     | \$178,466             | \$177,219   | \$167,799   | \$158,645   |            |           |           |           |           |           |           |           |           |           |
|              |                     |                       |             |             |             |            |           |           |           |           |           |           |           |           |           |
| \$35,000,000 | Excess Property     | \$138,629             | \$143,372   | \$129,975   | \$100,388   |            |           |           |           |           |           |           |           |           |           |
|              |                     |                       |             |             |             |            |           |           |           |           |           |           |           |           |           |
|              |                     | \$1,421,601           | \$1,459,306 | \$1,412,764 | \$1,262,483 |            | \$384,125 | ,         | ,         | ,         | \$266,783 | \$257,784 | ,         | ,         | \$195,158 |
|              | INCREASE FROM PY    | -3%                   | 3%          | 12%         | 162%        | 26%        | 12%       | 27%       | 1%        | 1%        | 3%        | -3%       | 18%       | 15%       |           |
|              | FIRE INS PER UNIT   | \$7,684               | \$7,888     | \$7,637     | \$6,824     | \$2,608    | \$2,076   | \$1,858   | \$1,463   | \$1,452   | \$1,442   | \$1,393   | \$1,438   | \$1,216   | \$1,055   |
|              |                     |                       |             |             |             |            |           |           |           |           |           |           |           |           |           |
|              |                     |                       |             |             |             |            |           |           |           |           |           |           |           |           |           |
|              | Auto                | \$12,516              | \$12,584    | \$12,090    | \$12,130    | . , .      | \$12,291  | \$10,066  | \$8,814   | \$8,780   | ,         | \$7,556   | \$7,556   | \$7,556   | \$7,556   |
|              | INCREASE FROM PY    | -1%                   | 4%          | 0%          | -1%         | 0%         | 22%       | 14%       | 0%        | -1%       | 17%       | 0%        | 0%        | 0%        |           |
|              | General Liability   | \$33,946              | \$33,946    | \$34,743    | \$26,193    |            | \$33,018  | \$34,353  | \$33,470  | \$33,470  |           | \$33,100  |           | \$29,595  | \$29,552  |
|              | INCREASE FROM PY    | 0%                    | -2%         | 33%         | -21%        | 1%         | -4%       | 3%        | 0%        | 1%        | 0%        | 6%        | 6%        | 0%        |           |
|              | Umbrella Liability  | \$26,934              | \$26,207    | \$26,748    | \$16,472    |            | \$13,310  | \$11,515  | \$10,559  | \$10,559  |           | \$10,280  |           | \$9,500   | \$9,500   |
|              | INCREASE FROM PY    | 3%                    | -2%         | 62%         | -7%         | 33%        | 16%       | 9%        | 0%        | 0%        | 3%        | 3%        | 5%        | 0%        |           |
|              | D&O                 | \$8,123               | \$7,021     | \$7,021     | \$6,711     | \$7,211    | \$6,711   | \$7,460   | \$6,695   | \$6,712   | \$3,780   | \$3,625   | \$3,625   | \$3,425   | \$3,171   |
|              | INCREASE FROM PY    | 16%                   | 0%          | 5%          | -7%         | 7%         | -10%      | 11%       | 0%        | 78%       | 4%        | 0%        | 6%        | 8%        |           |
|              | TOTAL               | \$1.510.804           | \$1,546,952 | \$1,493,366 | \$1.324.048 | \$555 425  | \$449.454 | \$407.084 | \$330.208 | \$329,649 | \$324.634 | \$313 738 | \$319,928 | \$276.335 | \$245 992 |
|              | INCREASE FROM PY    | -\$36,148             | \$7,887     | \$169,318   | \$768,623   | ,          | \$42,370  | \$76,877  | \$559     | \$5,015   |           | -\$6,190  |           | \$30,343  | ,         |
|              | INCREASE FROM PY    | -2%                   | 1%          | 13%         | 138%        | 24%        | 10%       | 23%       | 0%        | 2%        | 3%        | -2%       | 16%       | 12%       |           |
|              |                     |                       | -,-         | 20/0        | _30/0       |            |           |           | 3,0       | 2,0       | 3,0       |           |           |           |           |
|              | INS OTHER THAN FIRE | \$89,203              | \$87,646    | \$80,602    | \$61,566    | \$72,931   | \$65,329  | \$63,394  | \$59,538  | \$60,974  | \$57,851  | \$55,954  | \$53,898  | \$51,292  | \$50,834  |
|              | OTHER INS PER UNIT  | \$482                 | \$474       | \$436       | \$333       | \$394      | \$353     | \$343     | \$322     | \$330     | \$313     | \$302     | \$291     | \$277     | \$275     |
|              |                     | 2025                  | 2024        | 2023        | 2022        | 2021       | 2020      | 2019      | 2018      | 2017      | 2016      | 2015      | 2014      | 2013      | 2012      |